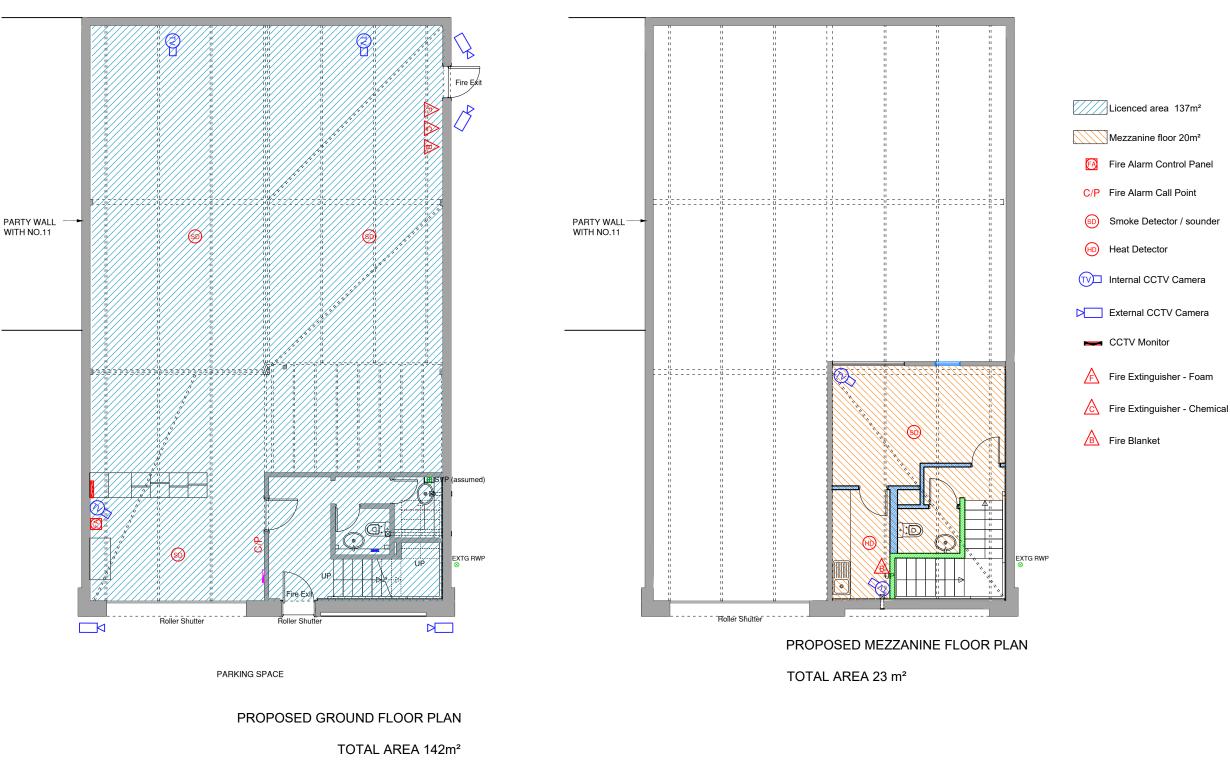

## MOOX DESIGN STUDIO LTD.

284 CHASE ROAD, BLOCK A 2ND FLOOR, N14 6HF SOUTHGATE, LONDON

tel: 0800 488 0849 www.mooxdesignstudio.co.uk email: info@mooxdesignstudio.co.uk

Proiect:

Cumberland Park Scrubs Ln, London NW10 6RE

| Drawing Title: |                        |                         |       |            |
|----------------|------------------------|-------------------------|-------|------------|
|                | LICENCI                | NG                      |       |            |
| Drawing no:    | 21825.BR3              | <sup>Scale:</sup> 1:100 | Date: | 31.08.2021 |
| Revision:<br>1 | Status: P1 FIRST ISSUE |                         |       |            |